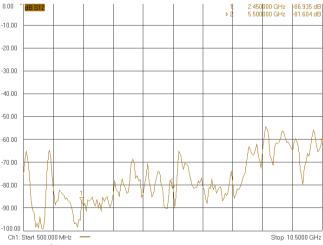

ru filter for all types of applications where LAN signals need to be fed through a shielded wall.

#### **APPLICATION**

Primarily designed to fit in Ranatec's Shield Boxes but can be used separately.

#### **ELECTRICAL INTERFACES**

The physical connectors are located at each end. The filter is reciprocal, which means the mounting direction can be either way.

#### **MECHANICAL INTERFACES**

The RI 4194 is prepared for panel mounting with two threaded M3 screw holes. It is delivered with an EMI/RFI shielding gasket for simple and reliable mounting.



Panel cut-out recommendation (mm)

#### **FEATURES**

- LAN 10 Gbps compatible
- Panel mountable

#### **SPECIFICATION**

Connector front:

Connector back:

Material:

Dimensions:

RJ45 jack

RJ45 jack

Aluminium

36x64x24 mm

Weight:

90g



Typical filter suppression

#### ORDERING

RI 4194 LAN 10 Gbps Feedthru Filter