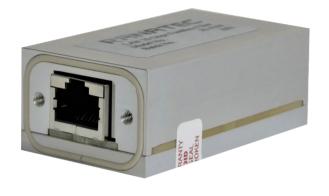

# RI 4194 LAN 10 GBPS FEEDTHRU FILTER

Panel mountable LAN 10 Gbps feedthru filter

#### **OVERVIEW**

The RI 4194 is a feedthru filter for all types of applications where LAN signals need to be fed through a shielded wall.

#### **ELECTRICAL INTERFACES**

The physical connectors are located at each end. The filter is reciprocal, which means the mounting direction can be either way.

#### **SPECIFICATION**

Connector front:

Connector back:

Material:

Dimensions:

RJ45 jack

RJ45 jack

Aluminium