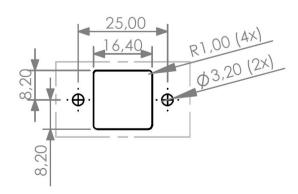

#### **MECHANICAL INTERFACES**

The RI 4194 is prepared for panel mounting with two threaded M3 screw holes. It is delivered with an EMI/RFI shielding gasket for simple and reliable mounting.

Panel cut-out recommendation (mm)