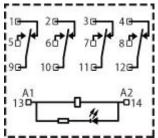

## GB024D4

Use Socket: SB4ZC5

May not be exact product—for reference only.

- Family: GENERAL PURPOSE RELAY
- Function: GENERAL PURPOSE BLADE TERMINAL RELAY
- Control Voltage: 24V DC
- Output:6A 4 Form C

## Description Of Function

Compact GB Series General Purpose Relays are used for applications requiring an economical solution. These 14-blade terminal relays provide indication of power status, push-to-test and 4 Form C output contacts. Available sockets can be either DIN-rail or screw-mounted.