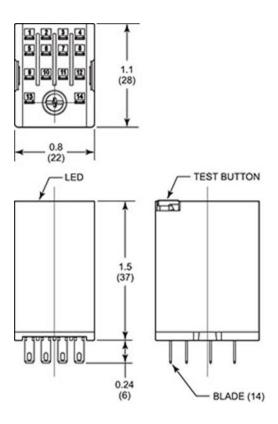

only.

- Family: GENERAL PURPOSE RELAY
- Function: GENERAL PURPOSE BLADE TERMINAL RELAY
- Control Voltage: 24V DC
- Output:6A 4 Form C

## Description Of Function

Compact GB Series General Purpose Relays are used for applications requiring an economical solution. These 14-blade terminal relays provide indication of power status, push-to-test and 4 Form C output contacts. Available sockets can be either DIN-rail or screw-mounted.

## Application Information

- Load (Burden): DC Approximately 1.1 W; AC Approximately 1.5 VA
- Unit Weight: Approximately 0.08 lb (36 g)
- Output Contacts: 6A 250V AC/30V DC 1500 VA/180 W
- Life: Mechanical 20,000,000 operations; Electrical 100,000 operations
- Temperature: -40° C to 70° C (-40° F to 158° F)
- Approvals:



## Dimensions - Inches (Millimeters)