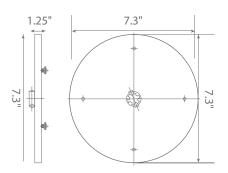

output, Euri Lighting recommends retrofitting fixtures 16" or less in diameter.







**Estimated Energy Cost:** 

\$2.28 per year





### Specifications

| Input Power | Input Voltage | Lumen Output | Beam Angle | Center Beam | ССТ    |
|-------------|---------------|--------------|------------|-------------|--------|
| 19 W        | 120V/60Hz     | 1410 lm      | 180°       | N/A         | 4000 K |

| CRI | Luminous Efficacy | Power Factor | Input Current | Base/Cap       | Lamp Lifespan |
|-----|-------------------|--------------|---------------|----------------|---------------|
| 90  | 74 lm/W           | 0.9          | 0.16 A        | Connector Base | 50,000 Hrs.   |

#### **Product Features**



Dimmable



Instant-On/Off



Mercury Free



Damp Rated

#### **Product Dimensions**



#### **Product Photometric Data**