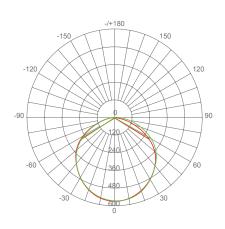

ofitting fixtures 16" or less in diameter.







**Estimated Energy Cost:** 

\$2.28 per year





### Specifications

| Input Power | Input Voltage | Lumen Output | Beam Angle | Center Beam | ССТ    |
|-------------|---------------|--------------|------------|-------------|--------|
| 19 W        | 120V/60Hz     | 1410 lm      | 180°       | N/A         | 4000 K |

| CRI | Luminous Efficacy | Power Factor | Input Current | Base/Cap       | Lamp Lifespan |
|-----|-------------------|--------------|---------------|----------------|---------------|
| 90  | 74 lm/W           | 0.9          | 0.16 A        | Connector Base | 50,000 Hrs.   |

#### **Product Features**



Dimmable



Instant-On/Off



Mercury Free



Damp Rated

#### **Product Dimensions**



#### **Product Photometric Data**