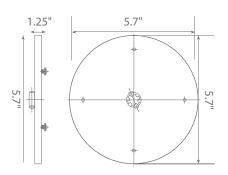

output, Euri Lighting recommends retrofitting fixtures 16" or less in diameter.







Estimated Energy Cost: \$1.9

\$1.92 per year





## Specifications

| Input Power | Input Voltage | Lumen Output | Beam Angle | Center Beam | ССТ    |
|-------------|---------------|--------------|------------|-------------|--------|
| 16 W        | 120V/60Hz     | 1160 lm      | 180°       | N/A         | 4000 K |

| CRI | Luminous Efficacy | Power Factor | Input Current | Base/Cap       | Lamp Lifespan |
|-----|-------------------|--------------|---------------|----------------|---------------|
| 90  | 73 lm/W           | 0.9          | 0.13 A        | Connector Base | 50,000 Hrs.   |

#### **Product Features**



Dimmable



Instant-On/Off



Mercury Free



Damp Rated

#### **Product Dimensions**



#### **Product Photometric Data**