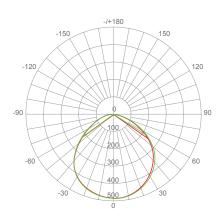

## Specifications

| Input Power | Input Voltage | Lumen Output | Beam Angle | Center Beam | ССТ    |
|-------------|---------------|--------------|------------|-------------|--------|
| 16 W        | 120V/60Hz     | 1160 lm      | 180°       | N/A         | 4000 K |

#### **Product Photometric Data**