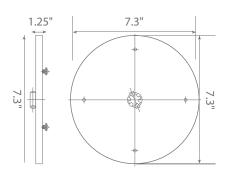

l light output, Euri Lighting recommends retrofitting fixtures 16" or less in diameter.







Estimated Energy Cost:

\$2.28 per year





## Specifications

| Input Power | Input Voltage | Lumen Output | Beam Angle | Center Beam | ССТ    |
|-------------|---------------|--------------|------------|-------------|--------|
| 19 W        | 120V/60Hz     | 1410 lm      | 180°       | N/A         | 3000 K |

| CRI | Luminous Efficacy | Power Factor | Input Current | Base/Cap       | Lamp Lifespan |
|-----|-------------------|--------------|---------------|----------------|---------------|
| 90  | 74 lm/W           | 0.9          | 0.16 A        | Connector Base | 50,000 Hrs.   |

### **Product Features**



Dimmable



Instant-On/Off



Mercury Free



Damp Rated

### **Product Dimensions**



### **Product Photometric Data**