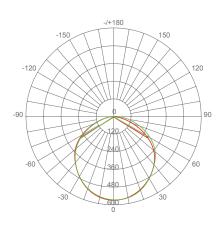

ends retrofitting fixtures 16" or less in diameter.







Estimated Energy Cost:

\$2.28 per year





## Specifications

| Input Power | Input Voltage | Lumen Output | Beam Angle | Center Beam | ССТ    |
|-------------|---------------|--------------|------------|-------------|--------|
| 19 W        | 120V/60Hz     | 1410 lm      | 180°       | N/A         | 3000 K |

| CRI | Luminous Efficacy | Power Factor | Input Current | Base/Cap       | Lamp Lifespan |
|-----|-------------------|--------------|---------------|----------------|---------------|
| 90  | 74 lm/W           | 0.9          | 0.16 A        | Connector Base | 50,000 Hrs.   |

### **Product Features**



Dimmable



Instant-On/Off



Mercury Free



Damp Rated

### **Product Dimensions**



### **Product Photometric Data**