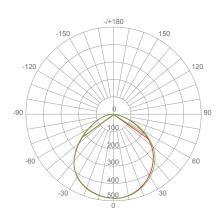

ofitting fixtures 16" or less in diameter.







**Estimated Energy Cost:** 

\$1.92 per year





### Specifications

| Input Power | Input Voltage | Lumen Output | Beam Angle | Center Beam | ССТ    |
|-------------|---------------|--------------|------------|-------------|--------|
| 16 W        | 120V/60Hz     | 1160 lm      | 180°       | N/A         | 3000 K |

| CRI | Luminous Efficacy | Power Factor | Input Current | Base/Cap       | Lamp Lifespan |
|-----|-------------------|--------------|---------------|----------------|---------------|
| 90  | 73 lm/W           | 0.9          | 0.13 A        | Connector Base | 50,000 Hrs.   |

#### **Product Features**



Dimmable



Instant-On/Off



Mercury Free



Damp Rated

#### **Product Dimensions**



#### **Product Photometric Data**