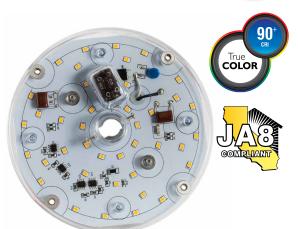

## **Product Description**

**LED** EMP-1000cec-16 made for seamless light output and hassle-free installation, LED modules are perfect for new or existing light fixtures. Once your existing incandescent, fluorescent or LED-integrated light fixture burns out, simply retrofit this MPLR (multi-purpose LED retrofit) into the fixture's housing. By offering easy, toolless installation, installing this LED module is as simple as screwing in a light bulb. Installing this MPLR eliminates the chore of replacing existing LED fixtures and retrofits incandescent fixtures while reducing unsightly hot spots. For optimal light output, Euri Lighting recommends retrofitting fixtures 16" or less in diameter.

### Specifications

| Input Power | Input Voltage | Lumen Output | Beam Angle | Center Beam | ССТ    |
|-------------|---------------|--------------|------------|-------------|--------|
| 16 W        | 120V/60Hz     | 1160 lm      | 180°       | N/A         | 3000 K |

| CRI | Luminous Efficacy | Power Factor | Input Current | Base/Cap       | Lamp Lifespan |
|-----|-------------------|--------------|---------------|----------------|---------------|
| 90  | 73 lm/W           | 0.9          | 0.13 A        | Connector Base | 50,000 Hrs.   |