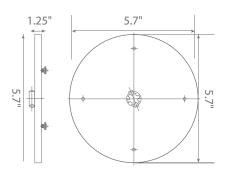

output, Euri Lighting recommends retrofitting fixtures 16" or less in diameter.







**Estimated Energy Cost:** 

\$1.92 per year





### Specifications

| Input Power | Input Voltage | Lumen Output | Beam Angle | Center Beam | ССТ    |
|-------------|---------------|--------------|------------|-------------|--------|
| 16 W        | 120V/60Hz     | 1160 lm      | 180°       | N/A         | 3000 K |

| CRI | Luminous Efficacy | Power Factor | Input Current | Base/Cap       | Lamp Lifespan |
|-----|-------------------|--------------|---------------|----------------|---------------|
| 90  | 73 lm/W           | 0.9          | 0.13 A        | Connector Base | 50,000 Hrs.   |

#### **Product Features**



Dimmable



Instant-On/Off



Mercury Free



Damp Rated

#### **Product Dimensions**



#### **Product Photometric Data**