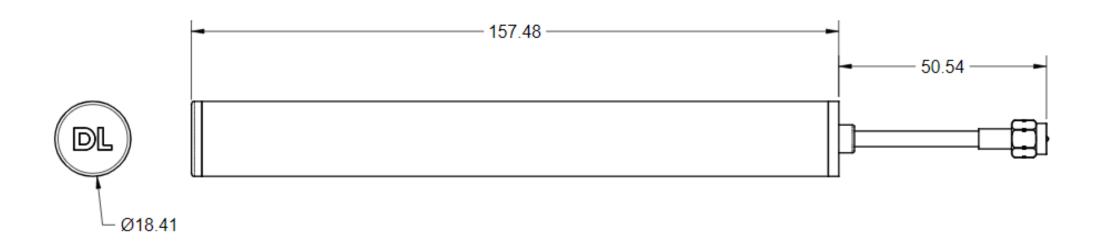

| PVC             |                                                                                                                                                                                   |                 |

## **ANT-915-3-0**

Frequency: 902-928 MHz

Peak Gain: 3 dBi



## **ANT-915-3-0**

## Dimension are in mm