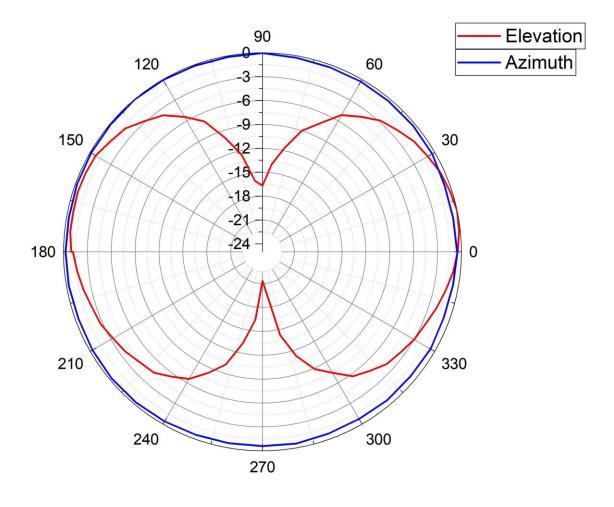

## **ANT-915-3-0**

Frequency: 902-928 MHz

Peak Gain: 3 dBi

## **ANT-915-3-0**