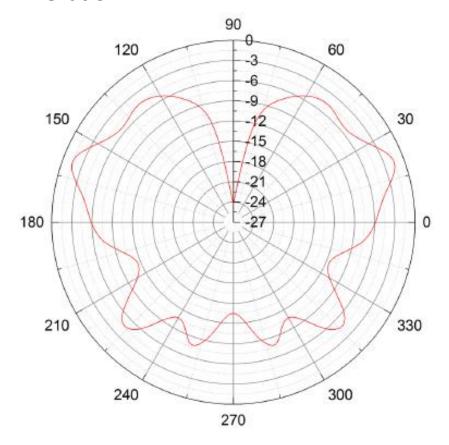

| ABS/6061 ALU    |                                                                                                                                                                                   |                 |



### ANT-5800-3-O

Frequency: 5725-5875 MHz

Peak Gain: 3 dBi

#### **Elevation**



#### **Azimuth**



# **ANT-5800-3-0**

### Dimension are in mm