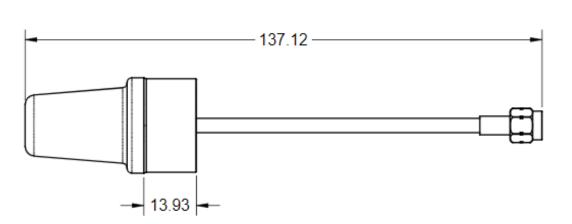

# **Doodle Labs 5.8 GHz Antenna**

ANT-5800-3-O

| Specifications Specification Specification Specification Specification Specificat |                 |                                                                                                                                                                                   |                 |
|--------------------------------------------------------------------------------------------------------------------------------------------------------------------------------------------------------------------------------------------------------------------------------------------------------------------------------------------------------------------------------------------------------------------------------------------------------------------------------------------------------------------------------------------------------------------------------------------------------------------------------------------------------------------------------------------------------------------------------------------------------------------------------------------------------------------------------------------------------------------------------------------------------------------------------------------------------------------------------------------------------------------------------------------------------------------------------------------------------------------------------------------------------------------------------------------------------------------------------------------------------------------------------------------------------------------------------------------------------------------------------------------------------------------------------------------------------------------------------------------------------------------------------------------------------------------------------------------------------------------------------------------------------------------------------------------------------------------------------------------------------------------------------------------------------------------------------------------------------------------------------------------------------------------------------------------------------------------------------------------------------------------------------------------------------------------------------------------------------------------------------|-----------------|-----------------------------------------------------------------------------------------------------------------------------------------------------------------------------------|-----------------|
| Electrical Data                                                                                                                                                                                                                                                                                                                                                                                                                                                                                                                                                                                                                                                                                                                                                                                                                                                                                                                                                                                                                                                                                                                                                                                                                                                                                                                                                                                                                                                                                                                                                                                                                                                                                                                                                                                                                                                                                                                                                                                                                                                                                                                |                 | Environmental Data                                                                                                                                                                |                 |
| Frequency range                                                                                                                                                                                                                                                                                                                                                                                                                                                                                                                                                                                                                                                                                                                                                                                                                                                                                                                                                                                                                                                                                                                                                                                                                                                                                                                                                                                                                                                                                                                                                                                                                                                                                                                                                                                                                                                                                                                                                                                                                                                                                                                | 5725-5875 MHz   | Environmental Condition                                                                                                                                                           | Indoor/Outdoor  |
| Gain                                                                                                                                                                                                                                                                                                                                                                                                                                                                                                                                                                                                                                                                                                                                                                                                                                                                                                                                                                                                                                                                                                                                                                                                                                                                                                                                                                                                                                                                                                                                                                                                                                                                                                                                                                                                                                                                                                                                                                                                                                                                                                                           | 3 dBi           | Operation temperature                                                                                                                                                             | -40 to 85 deg C |
| VSWR                                                                                                                                                                                                                                                                                                                                                                                                                                                                                                                                                                                                                                                                                                                                                                                                                                                                                                                                                                                                                                                                                                                                                                                                                                                                                                                                                                                                                                                                                                                                                                                                                                                                                                                                                                                                                                                                                                                                                                                                                                                                                                                           | <1.5:1          | Storage temperature                                                                                                                                                               | -40 to 85 deg C |
| Horizontal pattern type                                                                                                                                                                                                                                                                                                                                                                                                                                                                                                                                                                                                                                                                                                                                                                                                                                                                                                                                                                                                                                                                                                                                                                                                                                                                                                                                                                                                                                                                                                                                                                                                                                                                                                                                                                                                                                                                                                                                                                                                                                                                                                        | Omnidirectional | Transport temperature                                                                                                                                                             | -40 to 85 deg C |
|                                                                                                                                                                                                                                                                                                                                                                                                                                                                                                                                                                                                                                                                                                                                                                                                                                                                                                                                                                                                                                                                                                                                                                                                                                                                                                                                                                                                                                                                                                                                                                                                                                                                                                                                                                                                                                                                                                                                                                                                                                                                                                                                |                 | IP Rating                                                                                                                                                                         | IP67            |
| General Data                                                                                                                                                                                                                                                                                                                                                                                                                                                                                                                                                                                                                                                                                                                                                                                                                                                                                                                                                                                                                                                                                                                                                                                                                                                                                                                                                                                                                                                                                                                                                                                                                                                                                                                                                                                                                                                                                                                                                                                                                                                                                                                   |                 | Mechanical Data                                                                                                                                                                   |                 |
| Color                                                                                                                                                                                                                                                                                                                                                                                                                                                                                                                                                                                                                                                                                                                                                                                                                                                                                                                                                                                                                                                                                                                                                                                                                                                                                                                                                                                                                                                                                                                                                                                                                                                                                                                                                                                                                                                                                                                                                                                                                                                                                                                          | Black           | Length                                                                                                                                                                            | 137 mm          |
| Pigtail                                                                                                                                                                                                                                                                                                                                                                                                                                                                                                                                                                                                                                                                                                                                                                                                                                                                                                                                                                                                                                                                                                                                                                                                                                                                                                                                                                                                                                                                                                                                                                                                                                                                                                                                                                                                                                                                                                                                                                                                                                                                                                                        | RG402           | Diameter                                                                                                                                                                          | 25.4 mm         |
| Connector type                                                                                                                                                                                                                                                                                                                                                                                                                                                                                                                                                                                                                                                                                                                                                                                                                                                                                                                                                                                                                                                                                                                                                                                                                                                                                                                                                                                                                                                                                                                                                                                                                                                                                                                                                                                                                                                                                                                                                                                                                                                                                                                 | SMA Male        | Mounting type                                                                                                                                                                     | Connector       |
| Polarization                                                                                                                                                                                                                                                                                                                                                                                                                                                                                                                                                                                                                                                                                                                                                                                                                                                                                                                                                                                                                                                                                                                                                                                                                                                                                                                                                                                                                                                                                                                                                                                                                                                                                                                                                                                                                                                                                                                                                                                                                                                                                                                   | Multi-Polarized | Weight                                                                                                                                                                            | 19 g            |
| Power                                                                                                                                                                                                                                                                                                                                                                                                                                                                                                                                                                                                                                                                                                                                                                                                                                                                                                                                                                                                                                                                                                                                                                                                                                                                                                                                                                                                                                                                                                                                                                                                                                                                                                                                                                                                                                                                                                                                                                                                                                                                                                                          | 50 Watts Input  | * With built in spatial and polarization diversity, performance in obstructed environments is greater than that of the standard antennas with similar or higher laboratory gains. |                 |
| Impedance                                                                                                                                                                                                                                                                                                                                                                                                                                                                                                                                                                                                                                                                                                                                                                                                                                                                                                                                                                                                                                                                                                                                                                                                                                                                                                                                                                                                                                                                                                                                                                                                                                                                                                                                                                                                                                                                                                                                                                                                                                                                                                                      | 50 ohms nominal |                                                                                                                                                                                   |                 |
| Construction                                                                                                                                                                                                                                                                                                                                                                                                                                                                                                                                                                                                                                                                                                                                                                                                                                                                                                                                                                                                                                                                                                                                                                                                                                                                                                                                                                                                                                                                                                                                                                                                                                                                                                                                                                                                                                                                                                                                                                                                                                                                                                                   | ABS/6061 ALU    |                                                                                                                                                                                   |                 |

### Dimension are in mm