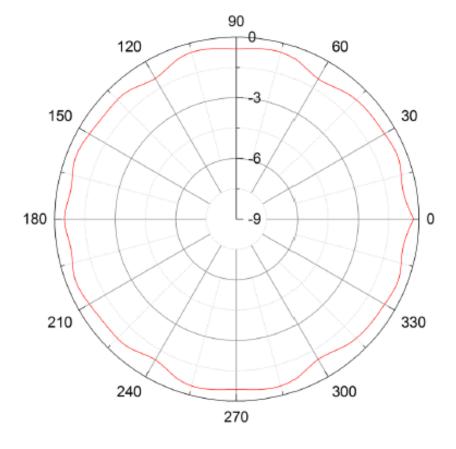

| ABS/6061 ALU    |                                                                                                                                                                                   |                 |



### ANT-5800-3-O

Frequency: 5725-5875 MHz

Peak Gain: 3 dBi

#### **Elevation**



#### **Azimuth**



# **ANT-5800-3-0**

### Dimension are in mm