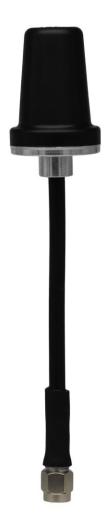

# **Doodle Labs 5.8 GHz Antenna**

ANT-5800-3-O

| Specifications Specification Specification Specification Specification Specificat |                 |                                                                                                                                                                                   |                 |
|--------------------------------------------------------------------------------------------------------------------------------------------------------------------------------------------------------------------------------------------------------------------------------------------------------------------------------------------------------------------------------------------------------------------------------------------------------------------------------------------------------------------------------------------------------------------------------------------------------------------------------------------------------------------------------------------------------------------------------------------------------------------------------------------------------------------------------------------------------------------------------------------------------------------------------------------------------------------------------------------------------------------------------------------------------------------------------------------------------------------------------------------------------------------------------------------------------------------------------------------------------------------------------------------------------------------------------------------------------------------------------------------------------------------------------------------------------------------------------------------------------------------------------------------------------------------------------------------------------------------------------------------------------------------------------------------------------------------------------------------------------------------------------------------------------------------------------------------------------------------------------------------------------------------------------------------------------------------------------------------------------------------------------------------------------------------------------------------------------------------------------|-----------------|-----------------------------------------------------------------------------------------------------------------------------------------------------------------------------------|-----------------|
| Electrical Data                                                                                                                                                                                                                                                                                                                                                                                                                                                                                                                                                                                                                                                                                                                                                                                                                                                                                                                                                                                                                                                                                                                                                                                                                                                                                                                                                                                                                                                                                                                                                                                                                                                                                                                                                                                                                                                                                                                                                                                                                                                                                                                |                 | Environmental Data                                                                                                                                                                |                 |
| Frequency range                                                                                                                                                                                                                                                                                                                                                                                                                                                                                                                                                                                                                                                                                                                                                                                                                                                                                                                                                                                                                                                                                                                                                                                                                                                                                                                                                                                                                                                                                                                                                                                                                                                                                                                                                                                                                                                                                                                                                                                                                                                                                                                | 5725-5875 MHz   | Environmental Condition                                                                                                                                                           | Indoor/Outdoor  |
| Gain                                                                                                                                                                                                                                                                                                                                                                                                                                                                                                                                                                                                                                                                                                                                                                                                                                                                                                                                                                                                                                                                                                                                                                                                                                                                                                                                                                                                                                                                                                                                                                                                                                                                                                                                                                                                                                                                                                                                                                                                                                                                                                                           | 3 dBi           | Operation temperature                                                                                                                                                             | -40 to 85 deg C |
| VSWR                                                                                                                                                                                                                                                                                                                                                                                                                                                                                                                                                                                                                                                                                                                                                                                                                                                                                                                                                                                                                                                                                                                                                                                                                                                                                                                                                                                                                                                                                                                                                                                                                                                                                                                                                                                                                                                                                                                                                                                                                                                                                                                           | <1.5:1          | Storage temperature                                                                                                                                                               | -40 to 85 deg C |
| Horizontal pattern type                                                                                                                                                                                                                                                                                                                                                                                                                                                                                                                                                                                                                                                                                                                                                                                                                                                                                                                                                                                                                                                                                                                                                                                                                                                                                                                                                                                                                                                                                                                                                                                                                                                                                                                                                                                                                                                                                                                                                                                                                                                                                                        | Omnidirectional | Transport temperature                                                                                                                                                             | -40 to 85 deg C |
|                                                                                                                                                                                                                                                                                                                                                                                                                                                                                                                                                                                                                                                                                                                                                                                                                                                                                                                                                                                                                                                                                                                                                                                                                                                                                                                                                                                                                                                                                                                                                                                                                                                                                                                                                                                                                                                                                                                                                                                                                                                                                                                                |                 | IP Rating                                                                                                                                                                         | IP67            |
| General Data                                                                                                                                                                                                                                                                                                                                                                                                                                                                                                                                                                                                                                                                                                                                                                                                                                                                                                                                                                                                                                                                                                                                                                                                                                                                                                                                                                                                                                                                                                                                                                                                                                                                                                                                                                                                                                                                                                                                                                                                                                                                                                                   |                 | Mechanical Data                                                                                                                                                                   |                 |
| Color                                                                                                                                                                                                                                                                                                                                                                                                                                                                                                                                                                                                                                                                                                                                                                                                                                                                                                                                                                                                                                                                                                                                                                                                                                                                                                                                                                                                                                                                                                                                                                                                                                                                                                                                                                                                                                                                                                                                                                                                                                                                                                                          | Black           | Length                                                                                                                                                                            | 137 mm          |
| Pigtail                                                                                                                                                                                                                                                                                                                                                                                                                                                                                                                                                                                                                                                                                                                                                                                                                                                                                                                                                                                                                                                                                                                                                                                                                                                                                                                                                                                                                                                                                                                                                                                                                                                                                                                                                                                                                                                                                                                                                                                                                                                                                                                        | RG402           | Diameter                                                                                                                                                                          | 25.4 mm         |
| Connector type                                                                                                                                                                                                                                                                                                                                                                                                                                                                                                                                                                                                                                                                                                                                                                                                                                                                                                                                                                                                                                                                                                                                                                                                                                                                                                                                                                                                                                                                                                                                                                                                                                                                                                                                                                                                                                                                                                                                                                                                                                                                                                                 | SMA Male        | Mounting type                                                                                                                                                                     | Connector       |
| Polarization                                                                                                                                                                                                                                                                                                                                                                                                                                                                                                                                                                                                                                                                                                                                                                                                                                                                                                                                                                                                                                                                                                                                                                                                                                                                                                                                                                                                                                                                                                                                                                                                                                                                                                                                                                                                                                                                                                                                                                                                                                                                                                                   | Multi-Polarized | Weight                                                                                                                                                                            | 19 g            |
| Power                                                                                                                                                                                                                                                                                                                                                                                                                                                                                                                                                                                                                                                                                                                                                                                                                                                                                                                                                                                                                                                                                                                                                                                                                                                                                                                                                                                                                                                                                                                                                                                                                                                                                                                                                                                                                                                                                                                                                                                                                                                                                                                          | 50 Watts Input  | * With built in spatial and polarization diversity, performance in obstructed environments is greater than that of the standard antennas with similar or higher laboratory gains. |                 |
| Impedance                                                                                                                                                                                                                                                                                                                                                                                                                                                                                                                                                                                                                                                                                                                                                                                                                                                                                                                                                                                                                                                                                                                                                                                                                                                                                                                                                                                                                                                                                                                                                                                                                                                                                                                                                                                                                                                                                                                                                                                                                                                                                                                      | 50 ohms nominal |                                                                                                                                                                                   |                 |
| Construction                                                                                                                                                                                                                                                                                                                                                                                                                                                                                                                                                                                                                                                                                                                                                                                                                                                                                                                                                                                                                                                                                                                                                                                                                                                                                                                                                                                                                                                                                                                                                                                                                                                                                                                                                                                                                                                                                                                                                                                                                                                                                                                   | ABS/6061 ALU    |                                                                                                                                                                                   |                 |

### ANT-5800-3-O

Frequency: 5725-5875 MHz

Peak Gain: 3 dBi