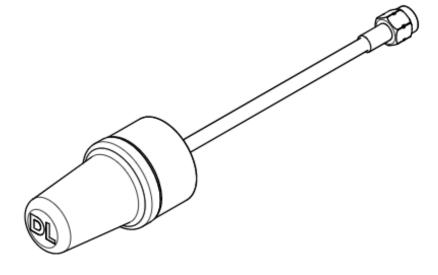

| ABS/6061 ALU    |                                                                                                                                                                                   |                 |



### ANT-5800-3-O

Frequency: 5725-5875 MHz

Peak Gain: 3 dBi

#### **Elevation**



#### **Azimuth**



# **ANT-5800-3-0**

### Dimension are in mm