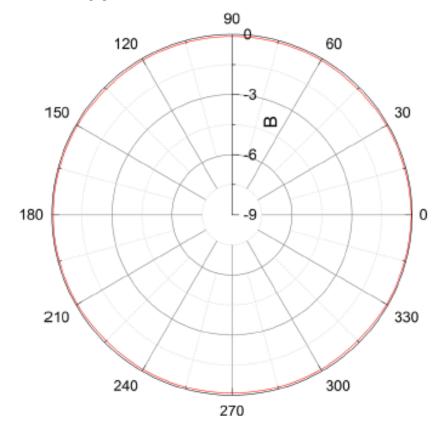

| ABS/6061 ALU    |                                                                                                                                                                                   |                 |



## ANT-3650-3-0

Frequency: 3550-3700 MHz

Peak Gain: 3 dBi

#### **Elevation**



#### **Azimuth**



## ANT-3650-3-0

### Dimension are in mm