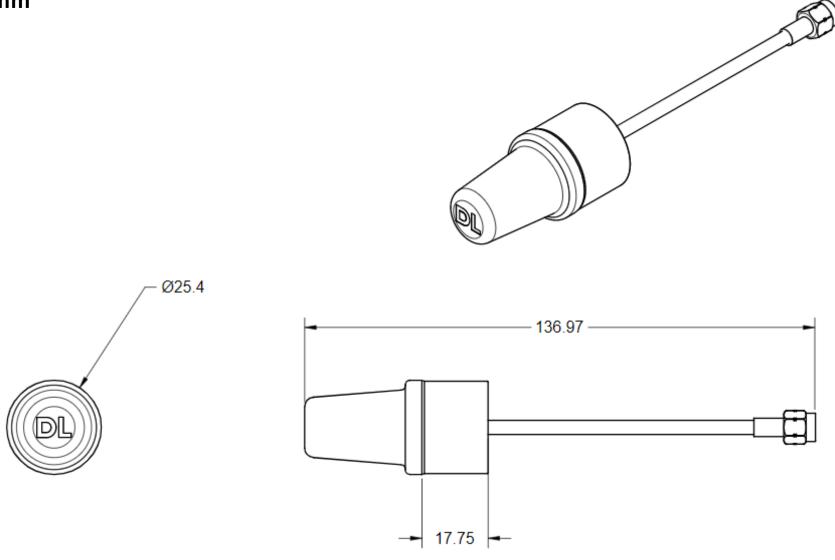

| ABS/6061 ALU    |                                                                                                                                                                                   |                 |



## ANT-3650-3-0

Frequency: 3550-3700 MHz

Peak Gain: 3 dBi

#### **Elevation**



#### **Azimuth**



## ANT-3650-3-0

### Dimension are in mm