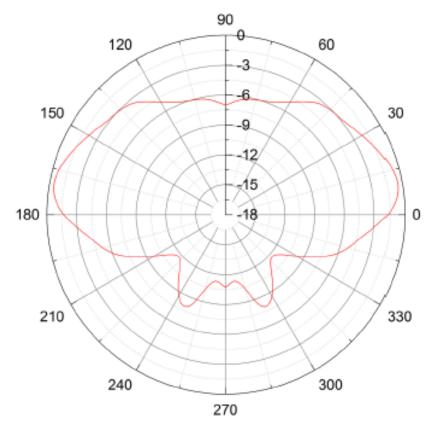

| ABS/6061 ALU    |                                                                                                                                                                                   |                 |



## ANT-3650-3-0

Frequency: 3550-3700 MHz

Peak Gain: 3 dBi

#### **Elevation**



#### **Azimuth**



## ANT-3650-3-0

### Dimension are in mm