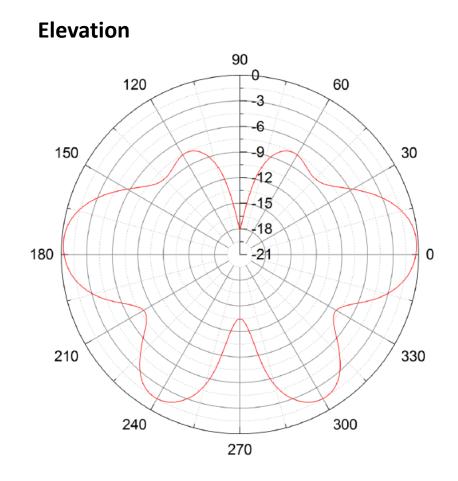

er                   | 50 Watts Input  | * With built in spatial and polarization diversity, performan<br>in obstructed environments is greater than that of the<br>standard antennas with similar or higher laboratory gains. |                 |
| Impedance               | 50 ohms nominal |                                                                                                                                                                                       |                 |
| Construction            | ABS/6061 ALU    |                                                                                                                                                                                       |                 |

## ANT-2450-3-0

Frequency: 2400-2482 MHz Peak Gain: 3 dBi







90



## ANT-2450-3-0

Dimension are in mm