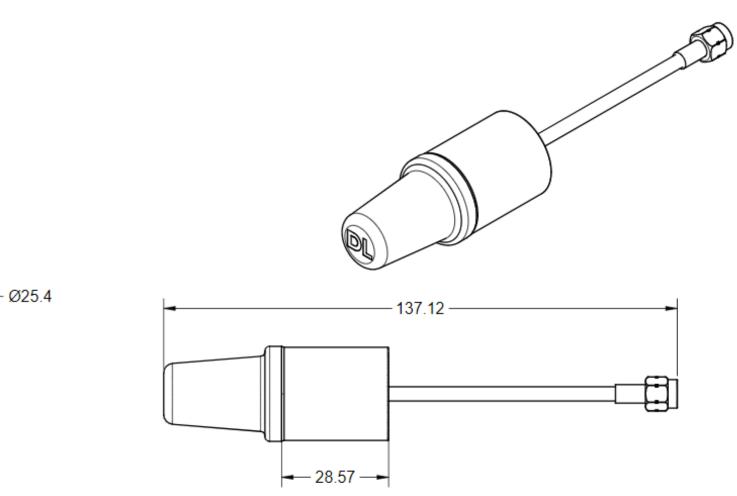

ilt in spatial and polarization diversity, performan<br>in obstructed environments is greater than that of the<br>standard antennas with similar or higher laboratory gains. |                 |
| Impedance               | 50 ohms nominal |                                                                                                                                                                                       |                 |
| Construction            | ABS/6061 ALU    |                                                                                                                                                                                       |                 |

## ANT-2450-3-0

Frequency: 2400-2482 MHz Peak Gain: 3 dBi







90



## ANT-2450-3-0

Dimension are in mm