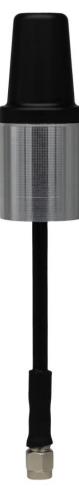

## Doodle Labs 2.4 GHz Antenna ANT-2450-3-0

1

| Specifications          |                 |                                                                                                                                                                                       |                 |
|-------------------------|-----------------|---------------------------------------------------------------------------------------------------------------------------------------------------------------------------------------|-----------------|
| Electrical Data         |                 | Environmental Data                                                                                                                                                                    |                 |
| Frequency range         | 22400-2482 MHz  | Environmental Condition                                                                                                                                                               | Indoor/Outdoor  |
| Gain                    | 3 dBi           | Operation temperature                                                                                                                                                                 | -40 to 85 deg C |
| VSWR                    | <1.5:1          | Storage temperature                                                                                                                                                                   | -40 to 85 deg C |
| Horizontal pattern type | Omnidirectional | Transport temperature                                                                                                                                                                 | -40 to 85 deg C |
|                         |                 | IP Rating                                                                                                                                                                             | IP67            |
| General Data            |                 | Mechanical Data                                                                                                                                                                       |                 |
| Color                   | Black           | Length                                                                                                                                                                                | 137 mm          |
| Pigtail                 | RG402           | Diameter                                                                                                                                                                              | 25.4 mm         |
| Connector type          | SMA Male        | Mounting type                                                                                                                                                                         | Connector       |
| Polarization            | Multi-Polarized | Weight                                                                                                                                                                                | 22 g            |
| Power                   | 50 Watts Input  | * With built in spatial and polarization diversity, performan<br>in obstructed environments is greater than that of the<br>standard antennas with similar or higher laboratory gains. |                 |
| Impedance               | 50 ohms nominal |                                                                                                                                                                                       |                 |
| Construction            | ABS/6061 ALU    |                                                                                                                                                                                       |                 |