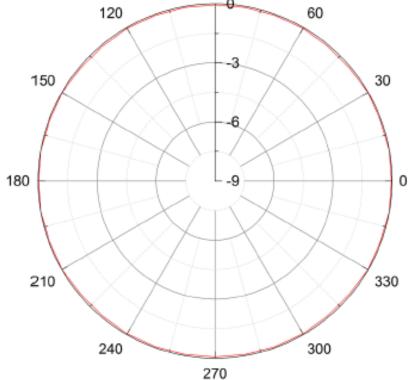

| 50 Watts Input  | * With built in spatial and polarization diversity, performan<br>in obstructed environments is greater than that of the<br>standard antennas with similar or higher laboratory gains. |                 |
| Impedance               | 50 ohms nominal |                                                                                                                                                                                       |                 |
| Construction            | ABS/6061 ALU    |                                                                                                                                                                                       |                 |

## ANT-2450-3-0

Frequency: 2400-2482 MHz Peak Gain: 3 dBi







90



## ANT-2450-3-0

Dimension are in mm