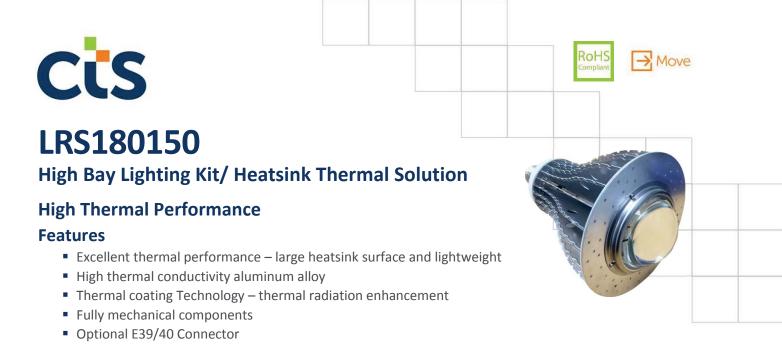

### **Applications**

LED Bay Lighting 100~150W

### **Description**

The LRS series provides excellent thermal performance and design flexibility for LED lighting applications. The LRS series stamped heatsinks provide lower thermal resistance than traditional extruded, cold forged, and diecast heatsinks. High aspect ratio fin provides excellent heat transfer capability. Various material finishes are available for enhanced thermal performance.