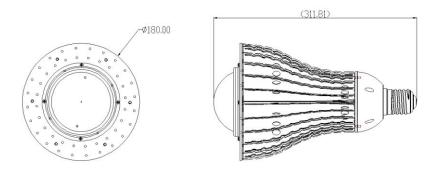

W              | 180 x 180      | 5800             | 0.9    |                |
| LRS180150CAK | 150W              | 180 x 312      | 5800             | 1.4    | Lens, Housing, |
|              |                   |                |                  |        | Connector      |
| LRS180150UF  | 130W              | 180 x 180      | 5800             | 0.9    |                |
| LRS180150UFK | 130W              | 180 x 312      | 5800             | 1.4    | Lens, Housing, |
|              |                   |                |                  |        | Connector      |

\*Heat Dissipation and Thermal Resistance should be considered for reference only. Actual results may vary due to the LED configuaration, the finish chosen, and the environment conditions.

# **Mechanical Specifications**





2017-05-03 DOC#xxxx Rev. B

#### www.ctscorp.com

Page 2 of 2

©2015 CTS® Corporation. Information/product(s) subject to change. No warranty that product(s) will meet the stated specifications for customer specific applications or test equipment. Visit www.ctscorp.com for list of applicable patent(s), more information, or to request a quote.