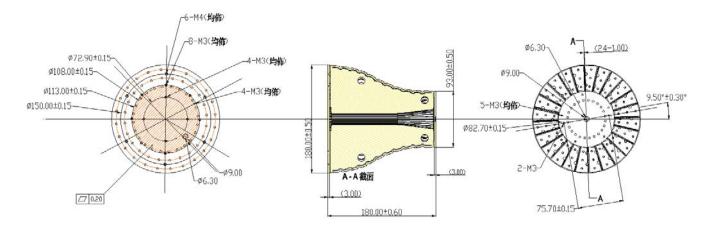

50W              | 180 x 180      | 5800             | 0.9    |                |
| LRS180150CAK | 150W              | 180 x 312      | 5800             | 1.4    | Lens, Housing, |
|              |                   |                |                  |        | Connector      |
| LRS180150UF  | 130W              | 180 x 180      | 5800             | 0.9    |                |
| LRS180150UFK | 130W              | 180 x 312      | 5800             | 1.4    | Lens, Housing, |
|              |                   |                |                  |        | Connector      |

\*Heat Dissipation and Thermal Resistance should be considered for reference only. Actual results may vary due to the LED configuaration, the finish chosen, and the environment conditions.

# **Mechanical Specifications**





2017-05-03 DOC#xxxx Rev. B

#### www.ctscorp.com

Page 2 of 2

©2015 CTS® Corporation. Information/product(s) subject to change. No warranty that product(s) will meet the stated specifications for customer specific applications or test equipment. Visit www.ctscorp.com for list of applicable patent(s), more information, or to request a quote.