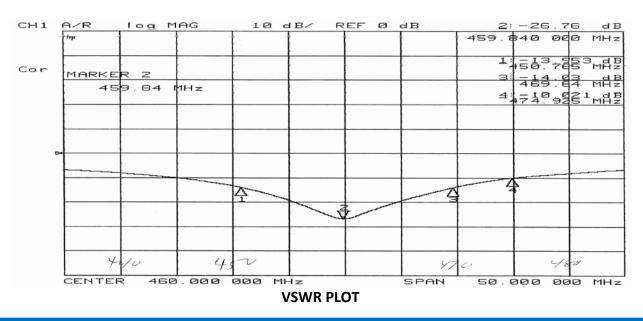

## **Key Features**

- Unity Gain Wide Bandwidth Omni
- Compact size, pole mounting available
- Heavy wall fiberglass radome
- Flexible pigtail termination

| 50-470<br>/ertical          |
|-----------------------------|
|                             |
| La la c                     |
| Jnity                       |
| 60                          |
| 2:1 typical                 |
| 0 minimum                   |
| 7/360                       |
| .00*                        |
| I Female, 1 (.3), RG58 type |
| 20<br>27                    |