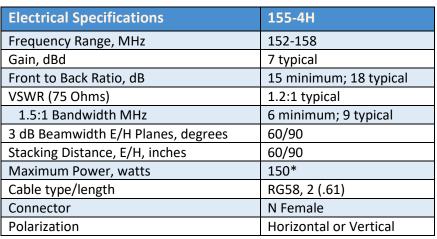

## No Field Tuning is Ever Required

Rugged, square tube boom and solid aluminum rod elements for greater durability.

Custom V-Blocks and V-Bolts for secure mounting.

| Mechanical Specifications             | 155-4H                                     |
|---------------------------------------|--------------------------------------------|
| Number of Elements                    | 4                                          |
| Boom Length, feet (m)                 | 3.75 (1.14)                                |
| Boom Material                         | 1.0" by .1.0" square tube 6061-T6 aluminum |
| Element Material                      | .25" diameter 6061-T6 aluminum rod         |
| Mast Diameter, inches, (cm)           | 1.25-2.00 (3.2-5.1)                        |
| Mounting                              | Rear                                       |
| Wind Surface Areas, feet <sup>2</sup> | .54 (.05)                                  |
| Wind Survival, mph (kph)              | 125 (200)                                  |
| Weight, pounds (kg)                   | 3.75 (1.7)                                 |