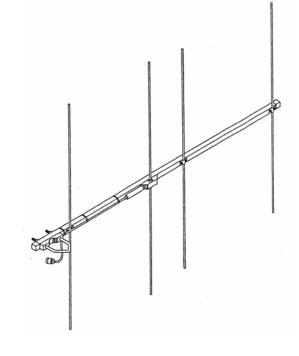

## Model 155-4H Heavy Duty VHF Yagi Antenna

## No Field Tuning is Ever Required

Rugged, square tube boom and solid aluminum rod elements for greater durability.

Custom V-Blocks and V-Bolts for secure mounting.

| Mechanical Specifications             | 155-4H                                     |
|---------------------------------------|--------------------------------------------|
| Number of Elements                    | 4                                          |
| Boom Length, feet (m)                 | 3.75 (1.14)                                |
| Boom Material                         | 1.0" by .1.0" square tube 6061-T6 aluminum |
| Element Material                      | .25" diameter 6061-T6 aluminum rod         |
| Mast Diameter, inches, (cm)           | 1.25-2.00 (3.2-5.1)                        |
| Mounting                              | Rear                                       |
| Wind Surface Areas, feet <sup>2</sup> | .54 (.05)                                  |
| Wind Survival, mph (kph)              | 125 (200)                                  |
| Weight, pounds (kg)                   | 3.75 (1.7)                                 |