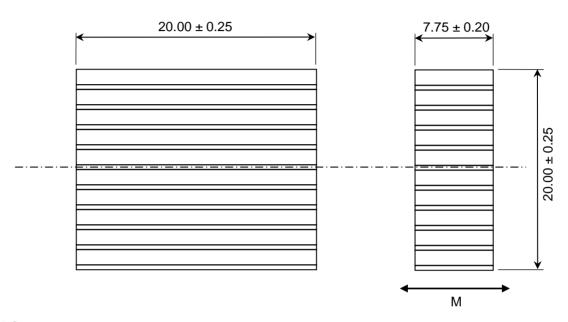

## ALL DIMENSIONS ARE IN MM

**Alliance LLC** 

NOTES:

1. MATERIAL: C-8 WITH STEEL SPACERS

2. MAGNET PROPERTIES:

Br: 3,700-4,100 G Hc: 2,500-2,900 Oe Hci: 2,600-3,100 Oe

T max: 80 C

|     |                   |                                        | 1450 CLARK DRIVE, VALPARAISO, INDIANA 46385                                             |               |            |                        |
|-----|-------------------|----------------------------------------|-----------------------------------------------------------------------------------------|---------------|------------|------------------------|
|     |                   | TOLERANCES<br>(UNLESS OTHERWISE NOTED) | DESCRIPTION: Ferrite Multipole Latch Magnet                                             |               |            |                        |
| Rev | Description Dated |                                        | DECIMAL METRIC $X.XX = \pm .01$ $X.X = \pm .25$                                         | LATCH MAGNET  |            | P/N: YB-108-1          |
|     |                   |                                        | $X.XXX=\pm .005 \;\; X.XX=\pm .13$ $\frac{ANGLES}{\pm .5^{\circ}}$ DO NOT SCALE DRAWING | GRADE: C-8    | Dwg by: BT | REV LEVEL: A           |
|     |                   |                                        |                                                                                         | COATING: None | Apr by: DV | Apr. Dated: 03-13-2020 |