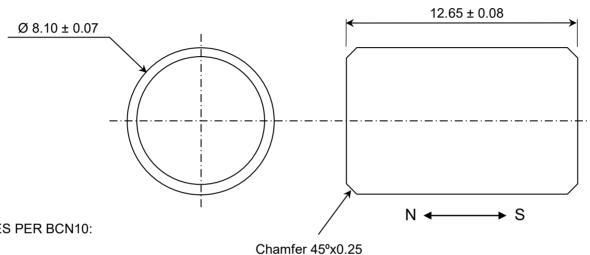

## ALL DIMENSIONS ARE IN MM

CONFIDENTIAL & PROPRIETARY INFORMATION

This document contains Confidential and Proprietary Information of Alliance LLC, and all design, manufacturing, reproduction, use, and sale rights of such information are expressly reserved

(both sides)

1. MAGNET PROPERTIES PER BCN10:

Br: 6,700-7,200 G Hc: 5,500-6,500 Oe Hci: ≥8,500 Oe BH<sub>(max)</sub>: 9-11 MGOe T max: 120° C

## 2. UNCOATED

3. MAGNETIZED THROUGH LENGTH (can be magnetized across diameter)

|     |      |    | (UNLESS OTHER           | WISE NOTED)          |
|-----|------|----|-------------------------|----------------------|
| Rev | Date | Ву | DECIMAL<br>X.XX = ± .01 | METRIC<br>X X = + 25 |
|     |      |    | X.XXX= ± .005           |                      |
|     |      |    | <u>ANGL</u>             |                      |
|     |      |    | ± .5°                   |                      |
|     |      |    | DO NOT SCALE            | EDRAWING             |

## Alliance LLC 1450 CLARK DRIVE, VALPARAISO, INDIANA 46385

DESCRIPTION: RARE EARTH ROD MAGNET

| P/N: YB-093-        | SENSOR MAGNET |                        |  |
|---------------------|---------------|------------------------|--|
| Mat'l: Bonded NdFeB | Dwg by: BT    | REV LEVEL: A           |  |
| COATING: None       | Apr by: DV    | Apr. Dated: 03-14-2020 |  |