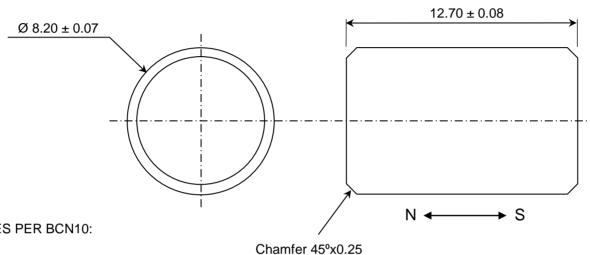

(both sides)

1. MAGNET PROPERTIES PER BCN10:

Br: 6,700-7,200 G Hc: 5,500-6,500 Oe Hci: ≥8,500 Oe BH<sub>(max)</sub>: 9-11 MGOe T max: 120° C

## 2. NICKEL PLATED

3. MAGNETIZED THROUGH LENGTH (can be magnetized across diameter)

|     |      |    | (UNLESS OTHER                              | WISE NOTED) |
|-----|------|----|--------------------------------------------|-------------|
| Rev | Date | Ву | DECIMAL METRIC<br>X.XX = ± .01 X.X = ± .29 | _           |
|     |      |    | $X.XXX = \pm .005$                         |             |
|     |      |    | <u>ANGL</u>                                | <u>ES</u>   |
|     |      |    | ± .5°                                      |             |
|     |      |    | DO NOT SCALE                               | DRAWING     |