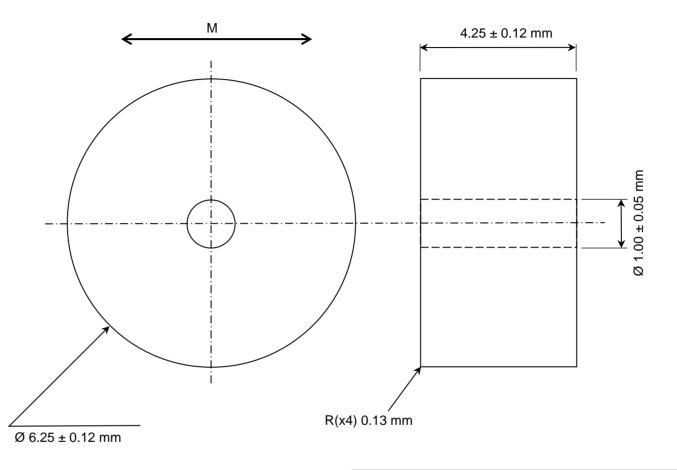

## 1. MAGNET PROPERTIES PER N38SH:

Br: 12,200-12,700 G Hc: 11,300-12,000 Oe Hci: ≥20,000 Oe BH<sub>(max)</sub>: 36-39 MGOe T max: 150° C (302° F)

2. NICKEL PLATED

3. MAGNETIZED ACROSS DIAMETER

| TOLERANCES               |
|--------------------------|
| (UNLESS OTHERWISE NOTED) |

## Alliance LLC 1450 CLARK DRIVE, VALPARAISO, INDIANA 46385

DESCRIPTION: RARE EARTH RING MAGNET

| P/N: YB-074-1   |            | SPINDLE MAGNET         |
|-----------------|------------|------------------------|
| MATERIAL: NdFeB | Dwg by: BT | REV LEVEL: A           |
| COATING: Nickel | Apr by: DV | Apr. Dated: 03-14-2020 |