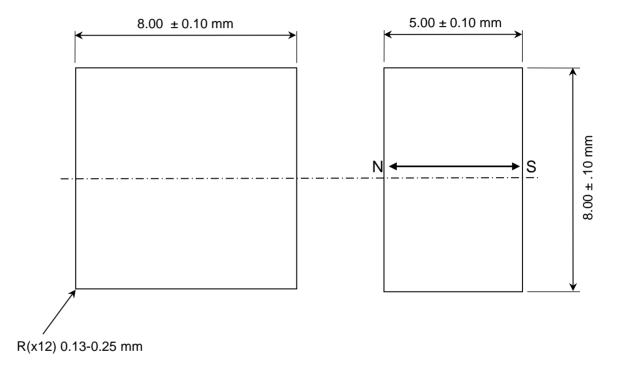

## 1. MAGNET PROPERTIES PER N40H:

Br: 12,600-12,900 G Hc: 11,800-12,500 Oe Hci: ≥17,000 Oe BH<sub>(max)</sub>: 38-41 MGOe

T max: 120° C

2. MAGNETIZED THROUGH 5.00 MM

3. NICKEL PLATED

## TOLERANCES (UNLESS OTHERWISE NOTED)

Rev

Date

Ву

 $\frac{\text{ANGLES}}{\pm .5^{\circ}}$  DO NOT SCALE DRAWING

| DESCRIPTION: | RARE EARTH | BLOCK MAGNET |
|--------------|------------|--------------|
|              |            |              |

Alliance LLC
1450 CLARK DRIVE, VALPARAISO, INDIANA 46385

| P/N: YB-012-1   | SENSOR MAGNET |                        |
|-----------------|---------------|------------------------|
| MATERIAL: NdFeB | Dwg by: BT    | REV LEVEL: A           |
| COATING: Nickel | Apr by: DV    | Apr. Dated: 04-10-2020 |