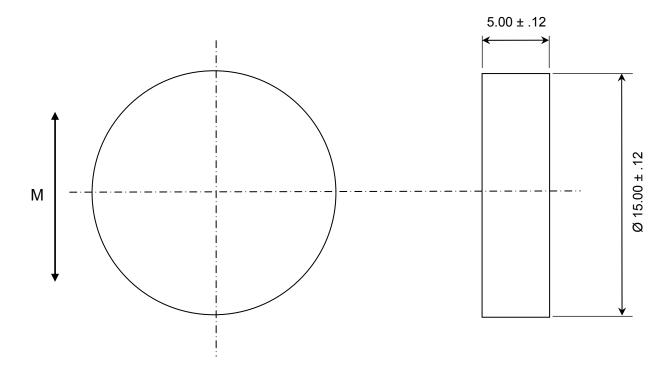

## ALL DIMENSIONS ARE IN MM

## NOTES:

1. MAGNET PROPERTIES PER C8:

Br: 3,900-4,100 G Hc: 3,000-3,400 Oe Hci: ≥3,050 Oe T max: 250 C

2. SUPPLED MAGNETIZED ACROSS THE DIAMETER

| ( |                    |
|---|--------------------|
|   |                    |
|   | REACH<br>COMPLIANT |

## **Alliance LLC** 1450 CLARK DRIVE, VALPARAISO, INDIANA 46385 TOLERANCES (UNLESS OTHERWISE NOTED) DESCRIPTION: 15.0 mm x 5.0 mm DISC MAGNET

| (UNLESS OTHERWISE NOTED)                |                  |             |                         |  |
|-----------------------------------------|------------------|-------------|-------------------------|--|
|                                         | Sensor Magnet    |             | P/N: ALC1550            |  |
| X.XXX= ± .005 X.XX= ± .13 <u>ANGLES</u> | GRADE: C8 (DM33) | Drwg by: BT | REV LEVEL: B            |  |
| $\pm$ .5° DO NOT SCALE DRAWING          | COATING: None    | Appr by: DV | Appr. Dated: 08-18-2019 |  |